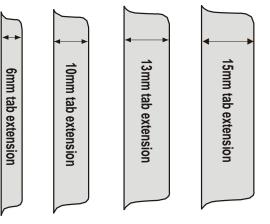

## TAB SIZES AND STYLES

TAB SIZES - are measured length and depth, our tab cutting operation is performed using adjustable tab knives that can cut any desirable tab length.

TAB DEPTH - This is the measurement that the tab protrudes beyond the text sheets.

There are 4 sizes to choose from:-

6mm, 10mm, 13mm and 15mm.

PRINT VARIATIONS - The amount of text on the tab will determine the size of typeface used. Either one or both sides of the tabbed divider may be printed in anything from a single spot colour up to 4 colour process.